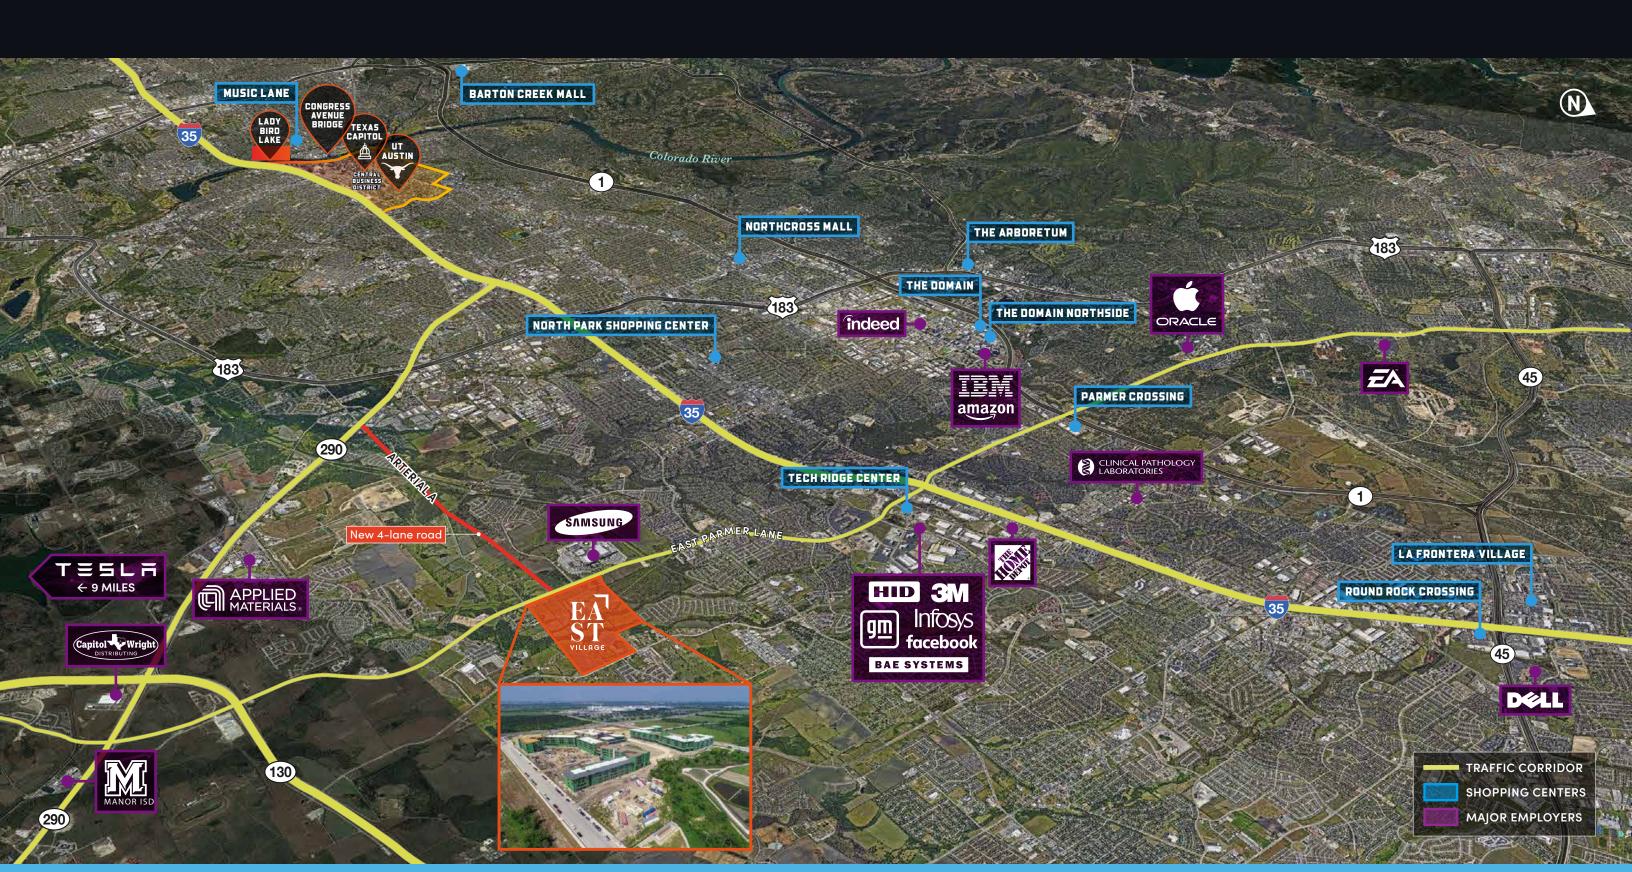

EastVillage is a dynamic destination for the entire city of Austin and nearby suburbs of Manor, Pflugerville, and Round Rock – giving a stage to the region's growing evolution of tech innovation and providing a dynamic destination for professionals based in nearby headquarters.

LOCATED EAST ON PARMER LANE across from Samsung's Austin corporate complex, EastVillage provides an anchor to the Tech Ridge corridor that includes Dell, General Motors, 3M and a growing number of tech start-ups.

Just inside of Loop 130, the city-center concept of EastVillage is convenient for the exploding employee presence and corporate business activity in the surrounding five-mile radius, and it's a fast 20-minute drive to the Austin-Bergstrom International Airport.