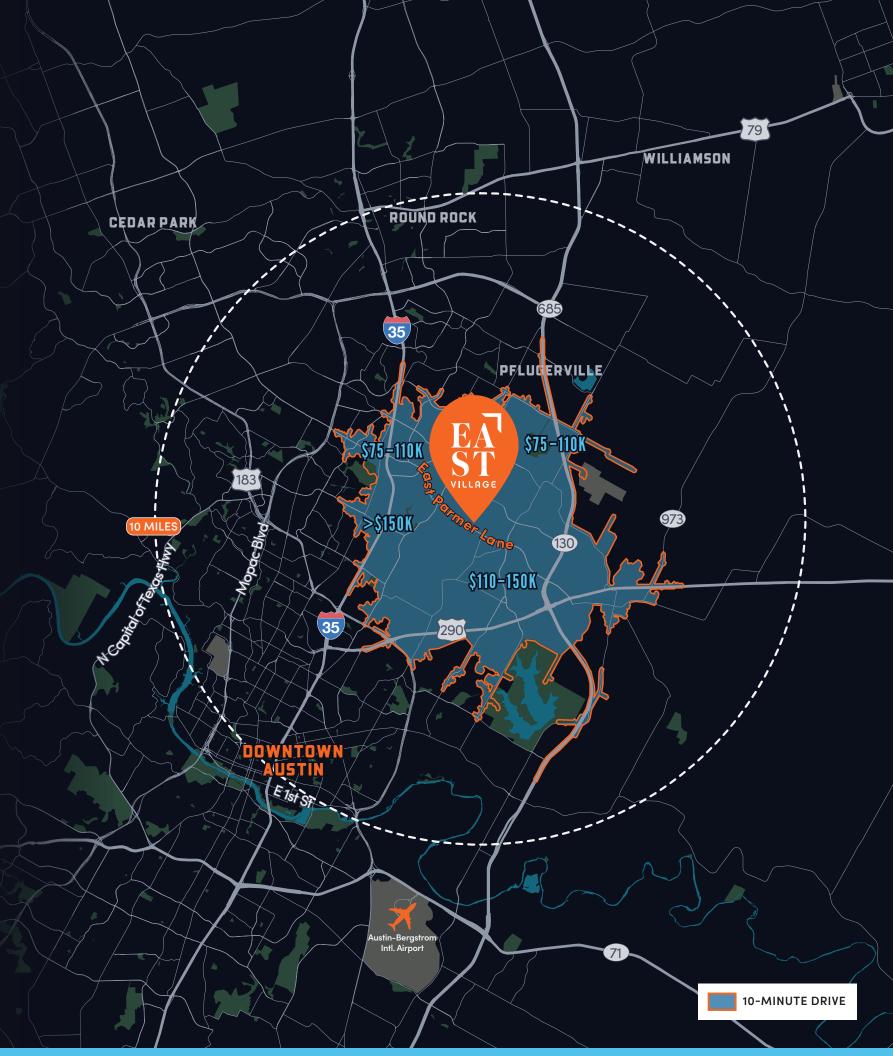

Just inside of Loop 130, the city-center concept of EastVillage is convenient for the exploding employee presence and corporate business activity in the surrounding five-mile radius, and it's a fast 20-minute drive to the Austin-Bergstrom International Airport.

Within 10 miles