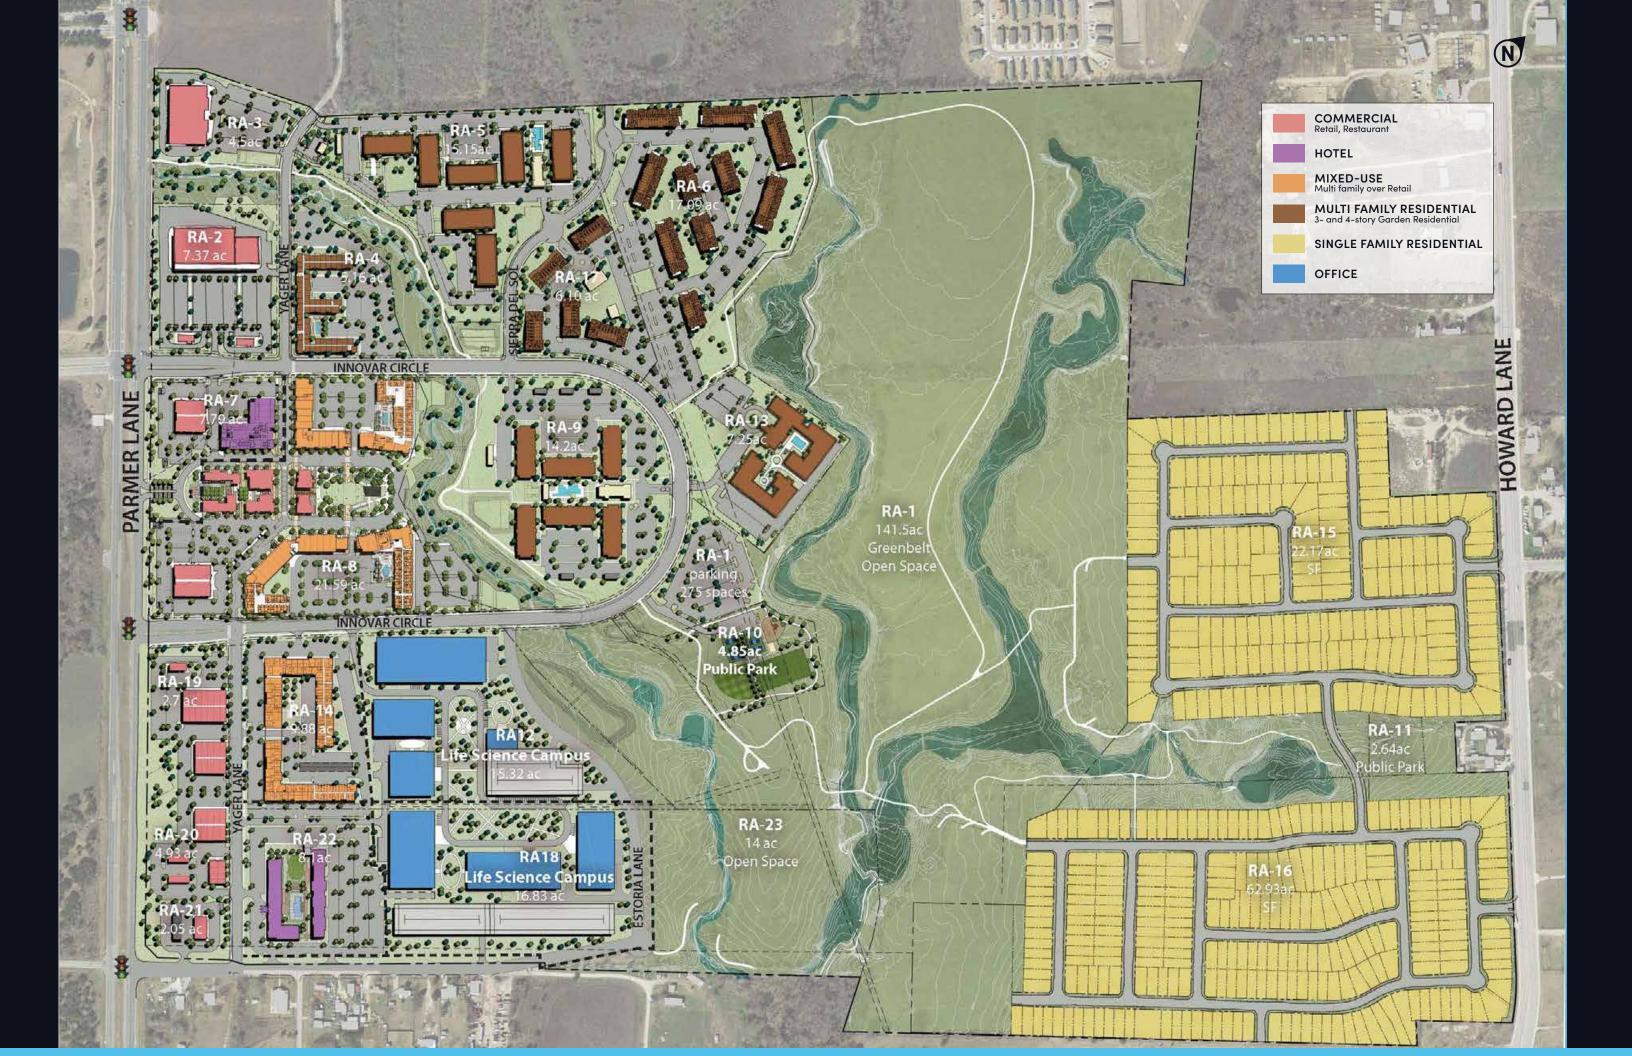

## 425-ACRE MASTER PLAN

350K SF

37K 5F

38K SF

**RETAIL & RESTAURANT** 

**GROCERY STORE** 

2.400

466

SINGLE-FAMILY HOMES

1.5M SF

LIFE SCIENCES/OFFICE SPACE

HOTELS

**HOTEL ROOMS** 

1.5-ACRE

VILLAGE GREEN + CONCERT PAVILION

150-ACRE

**NATURE PRESERVE** 

**HIKE & BIKE TRAILS** 

5+ MILES

Austin's explosive growth and appetite for commercial, residential and retail expansion make the city's Upper East Side the new coveted district for development and the new frontier for the best elements of Austin to come together.