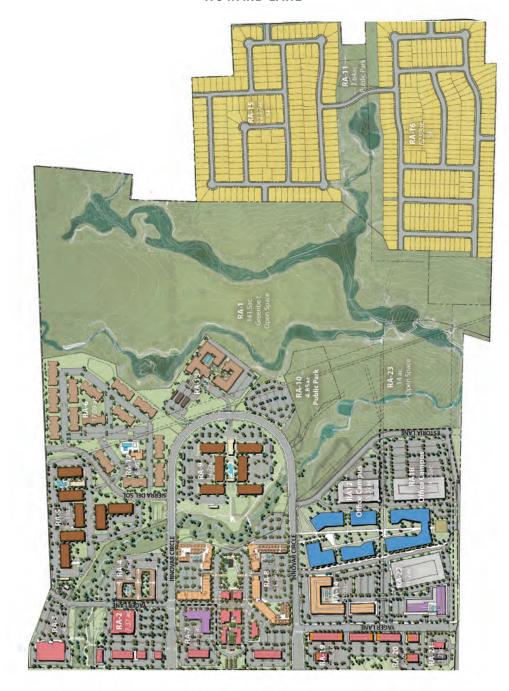

### OUR VIBRANT VILLAGE

The magnetic pull of EastVillage begins with the retail district at its heart — a modern village green with local character, true community, and destination appeal.

- Commercial Retail
- Ommercial Restaurant
- Hotel
- Mixed Use
- Multifamily Residential 4 stories
- Multifamily Residential 3 stories
- Single Family Homes
- Office

IN TUNE WITH THE OUTOON

425-ACRE Master Plan

1.5-ACRE Village Green

150-ACRE Nature Preserve

**5 • MILES** of Walking Trails