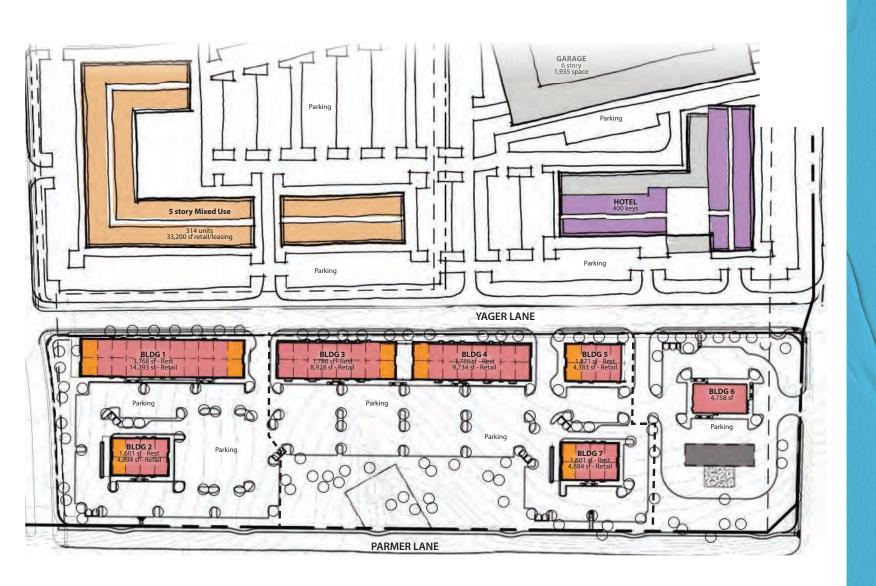

### A V A I L A B I L I T Y

### **TOWN CENTER**

- Commercial Retail
- Commercial Restaurant
- Hotel
- Mixed Use
- Multifamily Residential 4 stories