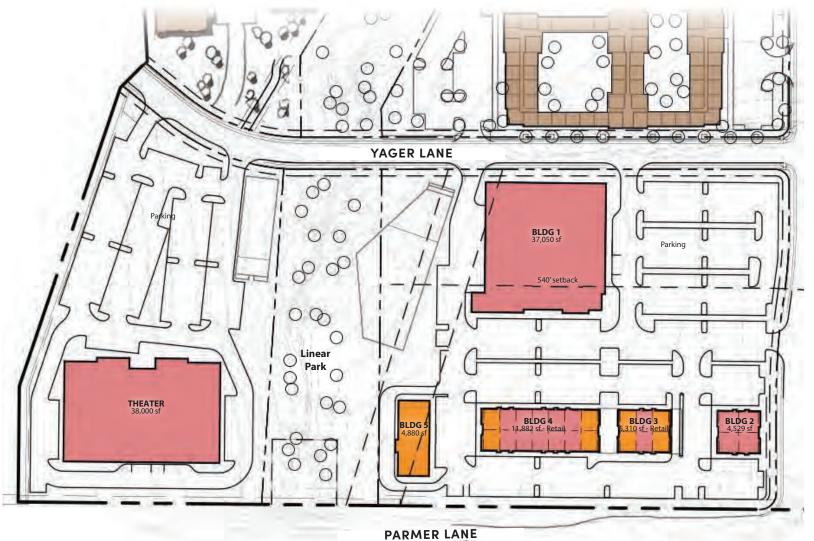

### AVAILABILITY

# EAST OF TOWN CENTER

- Commercial Retail
- Ommercial Restaurant
- Hotel
- Mixed Use
- Garage

- Commercial Retail
- Commercial Restaurant
- Hotel
- Multifamily Residential 3 stories